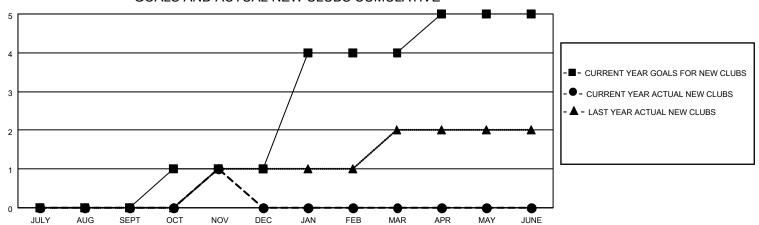

## GOALS AND ACTUAL NEW CLUBS CUMULATIVE

| DROPPED CLUBS: 0 |    | 18 CLUBS OF 48 ADDED 1 OR<br>MORE NEW MEMBERS | GENDER DISTRIBUTION          |              |  |
|------------------|----|-----------------------------------------------|------------------------------|--------------|--|
|                  |    | MORE NEW MEMBERS                              | MALE                         | 668 (49.26%) |  |
|                  |    |                                               | FEMALE 687 (50.66%)          |              |  |
| DROPPED MEMBERS  |    |                                               | NON BINARY                   | 1 (0.07%)    |  |
| DEGEAGED         | 2  |                                               | PREFER NOT TO ANSWER         | 0 (0.00%)    |  |
| DECEASED         | 3  |                                               |                              |              |  |
| CLUB CANCELLED   | 0  | CLICK HERE FOR CUMULATIVE                     | TOTAL FAMILY UNIT MEMBERS 61 |              |  |
| OTHER            | 20 | MEMBERSHIP DATA                               |                              |              |  |
| TOTAL            | 23 |                                               | FAMILY MEMBERS PAYING HAI    | _F DUES 32   |  |
|                  |    |                                               |                              |              |  |