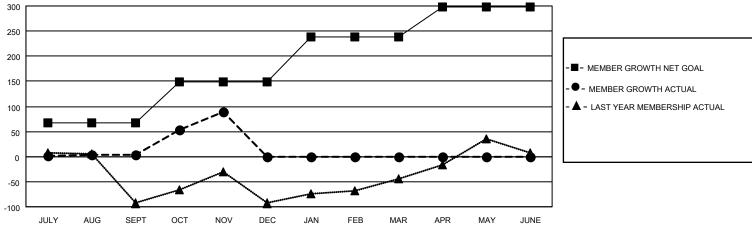

## GOALS AND ACTUAL NEW CLUBS CUMULATIVE

| DROPPED CLUBS: 0 |    | 18 CLUBS OF 48 ADDED 1 OR<br>MORE NEW MEMBERS | GENDER DISTRIBUTION          |              |  |
|------------------|----|-----------------------------------------------|------------------------------|--------------|--|
|                  |    | MORE NEW MEMBERS                              | MALE                         | 668 (49.26%) |  |
|                  |    |                                               | FEMALE 687 (50.66%)          |              |  |
| DROPPED MEMBERS  |    |                                               | NON BINARY                   | 1 (0.07%)    |  |
| DEGEAGED         | 2  |                                               | PREFER NOT TO ANSWER         | 0 (0.00%)    |  |
| DECEASED         | 3  |                                               |                              |              |  |
| CLUB CANCELLED   | 0  | CLICK HERE FOR CUMULATIVE                     | TOTAL FAMILY UNIT MEMBERS 61 |              |  |
| OTHER            | 20 | MEMBERSHIP DATA                               |                              |              |  |
| TOTAL            | 23 |                                               | FAMILY MEMBERS PAYING HAI    | _F DUES 32   |  |
|                  |    |                                               |                              |              |  |